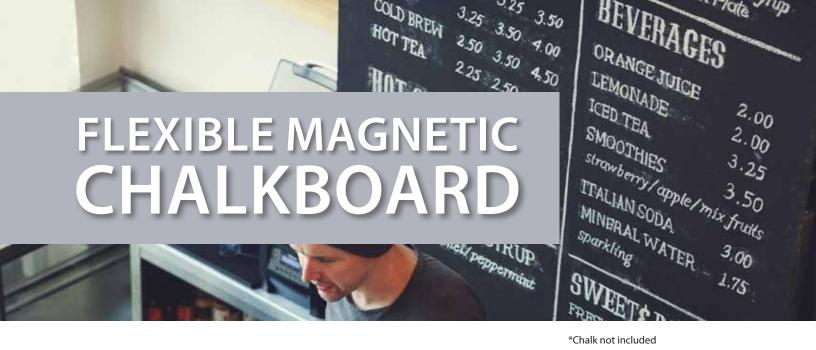

## Decorate, Print, Reuse

This flexible magnetic chalkboard provides a reusable surface for menu boards, P.O.P. signage, schedules and ad specialty items. Write or decorate with chalk or chalk marker, then simply erase with damp cloth to reuse. Durable surface accepts UV, latex, solvent and eco-solvent ink for permanent printing. Cuts easily with standard plotter or hobby knife.

## **Features**

- Matte black chalkboard surface, strong magnetic backing
- Attracts to any flat ferrous metal surface
- Compatible with wide-format printers and plotters
- Ideal for small businesses, restaurants, schools and offices